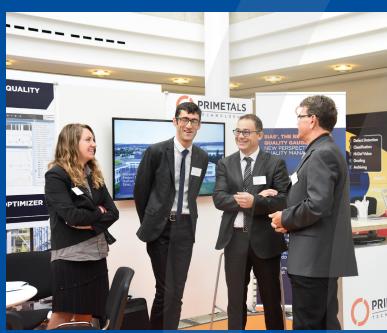

# Exhibiting during SIS. EUROPE 2025

The Surface Inspection Summit is traditionally an event which combines high level presentations with an exhibition in which all relevant market players show their products. An exciting professional exchange and networking opportunity for surface inspection experts awaits you, 20–21 November in Aachen.

If you are a manufacturer of SIS or relevant components, review our attractive exhibitor packages below.

Use this opportunity to once again, present yourself and your products to a select group of specialists. If you are unable to find a suitable option below, we will be happy to make a tailor-made offer to better meet your needs.